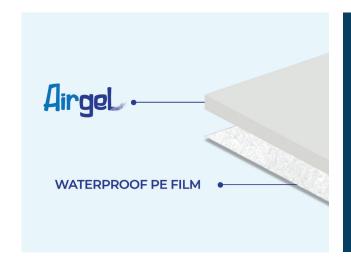

Its use **preserves the integrity of the aircraft floor**, preventing damage and related corrosion. It also **facilitates cargo hold cleaning operations** and significantly reduces their time.

It consists of a top layer made of airlaid – **Airgel**, patented by Magic, which contains the super-absorbent powder **Spongel** – capable of absorbing and retaining up to 4 litres of liquid per square metre.

A thin film of waterproof PE film on the bottom layer prevents liquids from passing through onto the aircraft floor.

- White colour
- Absorption capacity: up to 4 litres/sqm
- Size: 180/120 cm h x 80 ml reels
- Customized formats on demand